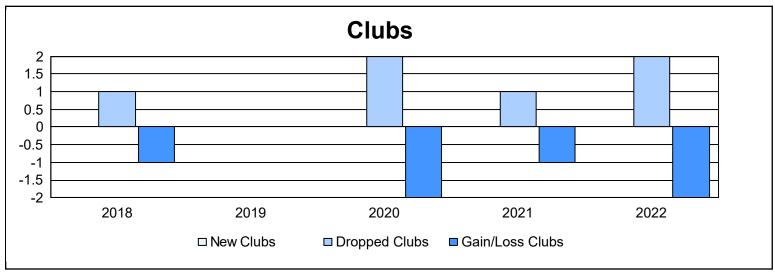

District 36 E

As of June 2022 Cumulative

| Year      | New<br>Clubs | Dropped<br>Clubs | Gain/<br>Loss<br>Clubs | New<br>Members | Charter<br>Members | Reinstate<br>Members | Transfer<br>Members | Total<br>Member<br>Added | Total<br>Members<br>Dropped | Gain/<br>Loss<br>Members |
|-----------|--------------|------------------|------------------------|----------------|--------------------|----------------------|---------------------|--------------------------|-----------------------------|--------------------------|
| 2017-2018 | 0            | 1                | -1                     | 74             | 1                  | 6                    | 3                   | 84                       | 154                         | -70                      |
| 2018-2019 | 0            | 0                | 0                      | 74             | 1                  | 11                   | 5                   | 91                       | 107                         | -16                      |
| 2019-2020 | 0            | 2                | -2                     | 42             | 0                  | 3                    | 3                   | 48                       | 103                         | -55                      |
| 2020-2021 | 0            | 1                | -1                     | 54             | 0                  | 6                    | 0                   | 60                       | 101                         | -41                      |
| 2021-2022 | 0            | 2                | -2                     | 52             | 0                  | 3                    | 28                  | 83                       | 143                         | -60                      |
| Average   | 0            | 1                | -1                     | 59             | 0                  | 6                    | 8                   | 73                       | 122                         | -48                      |